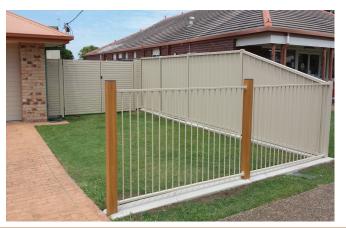

### **Boundary Fencing**

At Complete Barrier Solutions we offer a variety of **Boundary Fencing options** 

suitable for any budget. These options are also suitable for pedestrian and driveway gates.

Starting from the very affordable Powder Coated Aluminium Baluster range, there is an endless array of styles to choose from. Panel sizes vary from standard heights being 1200, 1500 and 1800 high to standard widths of 2475 and 2970 wide. If these sizes don't suit we fabricate them to suit.

We also offer the modern contemporary look of Powder Coated Aluminium Slat Panels. These are fully welded and made to order with spacing between the slats at either 9mm or 20mm. Louvred style slat panels offer more privacy to your property whilst still capturing the breeze. Slat panels can be fabricated into personal entrance / manual or auto driveway gates, tying your theme in beautifully to match your slat panel boundary fencing.