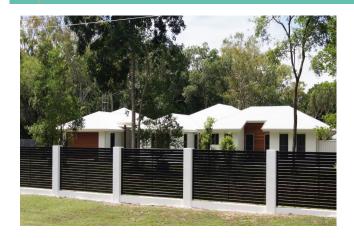

## **Boundary Fencing**

For all your BOUNDARY FENCING needs complete barrier solutions can assist you!

Call us today for an obligation free measure & quote With a choice of various styles and powder coated colours to choose from let your imagination run wild creating a secure sturdy boundary fence for your property.

### **Boundary Fencing**

At Complete Barrier Solutions we offer a variety of **Boundary Fencing options** 

suitable for any budget. These options are also suitable for pedestrian and driveway gates.

Starting from the very affordable Powder Coated Aluminium Baluster range, there is an endless array of styles to choose from. Panel sizes vary from standard heights being 1200, 1500 and 1800 high to standard widths of 2475 and 2970 wide. If these sizes don't suit we fabricate them to suit.

We also offer the modern contemporary look of Powder Coated Aluminium Slat Panels. These are fully welded and made to order with spacing between the slats at either 9mm or 20mm. Louvred style slat panels offer more privacy to your property whilst still capturing the breeze. Slat panels can be fabricated into personal entrance / manual or auto driveway gates, tying your theme in beautifully to match your slat panel boundary fencing.