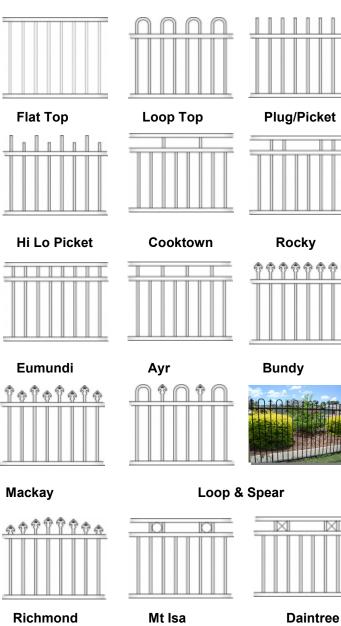

A large range of Styles to choose from....

#### Aluminium Panel Styles -

Noosa

Maleny

Charleville

Weipa

Proserpine

Clermont

Phone: 07 4152 3211 Fax: 07 4152 3181 Email: reception@completebarriersolutions.com.au www.completebarriersolutions.com.au

Longreach