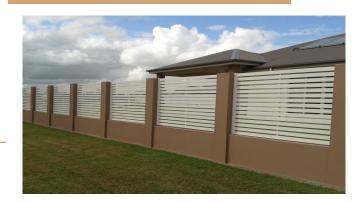

We also offer the modern contemporary look of Powder Coated Aluminium Slat Panels. These are fully welded and made to order with spacing between the slats at either 9mm or 20mm. Louvred style slat panels offer more privacy to your property whilst still capturing the breeze. Slat panels can be fabricated into personal entrance / manual or auto driveway gates, tying your theme in beautifully to match your slat panel boundary fencing.